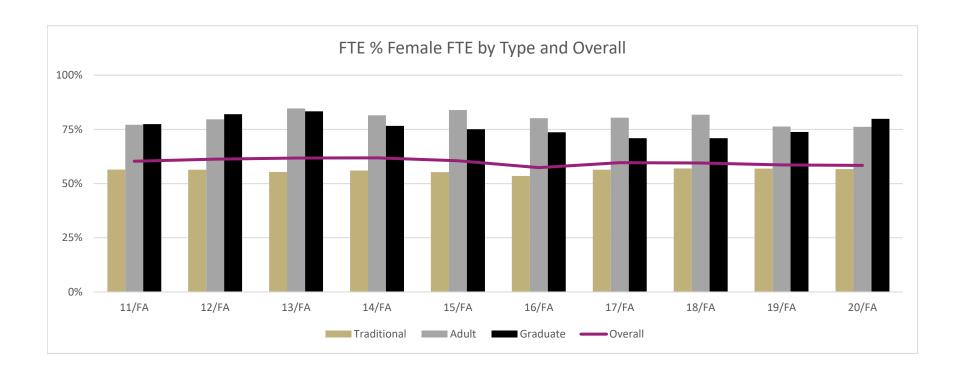

## NWU Enrollment by Sex, 11/FA to 20/FA

Enrollment (Full-Time, Part-Time, and FTE) by student type and sex, 11/FA to 20/FA

| ·     |           | Traditional |        |              | Adult |        |              | Graduate     |              |          | Tatal |
|-------|-----------|-------------|--------|--------------|-------|--------|--------------|--------------|--------------|----------|-------|
|       |           | Male        | Female | % Female     | Male  | Female | % Female     | Male         | Female       | % Female | Total |
| 11/FA | Full-Time | 648         | 843    | 56.5%        | 21    | 66     | 75.9%        | 19           | 89           | 82.4%    |       |
|       | Part-Time | 12          | 11     | 47.8%        | 40    | 147    | 78.6%        | 55           | 126          | 69.6%    |       |
|       | FTE       | 652.71      | 847.32 | 56.5%        | 36.71 | 123.75 | 77.1%        | 40.01        | 137.14       | 77.4%    | 60.3% |
| 12/FA | Full-Time | 628         | 815    | 56.5%        | 21    | 80     | 79.2%        | 16           | 99           | 86.1%    |       |
|       | Part-Time | 18          | 15     | 45.5%        | 47    | 190    | 80.2%        | 38           | 104          | 73.2%    |       |
|       | FTE       | 635.07      | 820.89 | 56.4%        | 39.46 | 154.64 | <i>79.7%</i> | 30.52        | 138.73       | 82.0%    | 61.2% |
| 13/FA | Full-Time | 651         | 809    | 55.4%        | 23    | 122    | 84.1%        | 18           | 108          | 85.7%    |       |
|       | Part-Time | 15          | 13     | 46.4%        | 44    | 254    | 85.2%        | 24           | 72           | 75.0%    |       |
|       | FTE       | 656.89      | 814.11 | 55.3%        | 40.29 | 221.79 | 84.6%        | 27.17        | 135.51       | 83.3%    | 61.8% |
| 14/FA | Full-Time | 606         | 775    | 56.1%        | 25    | 105    | 80.8%        | 45           | 150          | 76.9%    |       |
|       | Part-Time | 13          | 11     | 45.8%        | 53    | 247    | 82.3%        | 15           | 42           | 73.7%    |       |
|       | FTE       | 611.11      | 779.32 | 56.0%        | 45.82 | 202.04 | 81.5%        | <i>50.73</i> | 166.05       | 76.6%    | 61.9% |
| 15/FA | Full-Time | 636         | 788    | 55.3%        | 12    | 69     | 85.2%        | 47           | 141          | 75.0%    |       |
|       | Part-Time | 13          | 12     | 48.0%        | 49    | 239    | 83.0%        | 12           | 38           | 76.0%    |       |
|       | FTE       | 641.11      | 792.71 | 55.3%        | 31.25 | 162.89 | 83.9%        | 51.58        | 155.52       | 75.1%    | 60.5% |
| 16/FA | Full-Time | 698         | 804    | 53.5%        | 17    | 67     | 79.8%        | 11           | 45           | 80.4%    |       |
|       | Part-Time | 13          | 12     | 48.0%        | 40    | 165    | 80.5%        | 59           | 128          | 68.4%    |       |
|       | FTE       | 703.11      | 808.71 | 53.5%        | 32.71 | 131.82 | 80.1%        | 33.54        | 93.90        | 73.7%    | 57.3% |
| 17/FA | Full-Time | 645         | 835    | 56.4%        | 19    | 67     | 77.9%        | 8            | 24           | 75.0%    |       |
|       | Part-Time | 14          | 13     | 48.1%        | 31    | 155    | 83.3%        | 77           | 176          | 69.6%    |       |
|       | FTE       | 650.50      | 840.11 | 56.4%        | 31.18 | 127.89 | 80.4%        | 37.42        | 91.24        | 70.9%    | 59.6% |
| 18/FA | Full-Time | 694         | 921    | 57.0%        | 11    | 50     | 82.0%        | 11           | 27           | 71.1%    |       |
|       | Part-Time | 10          | 7      | 41.2%        | 29    | 129    | 81.6%        | 60           | 146          | 70.9%    |       |
|       | FTE       | 697.93      | 923.75 | <i>57.0%</i> | 22.39 | 100.68 | 81.8%        | 33.92        | <i>82.78</i> | 70.9%    | 59.5% |
| 19/FA | Full-Time | 716         | 950    | 57.0%        | 11    | 28     | 71.8%        | 7            | 15           | 68.2%    |       |
|       | Part-Time | 13          | 4      | 23.5%        | 24    | 96     | 80.0%        | 44           | 136          | 75.6%    |       |
|       | FTE       | 721.11      | 951.57 | 56.9%        | 20.43 | 65.71  | 76.3%        | 23.81        | 66.96        | 73.8%    | 58.6% |
| 20/FA | Full-Time | 706         | 922    | 56.6%        | 9     | 28     | 75.7%        | 2            | 16           | 88.9%    |       |
|       | Part-Time | 8           | 14     | 63.6%        | 20    | 66     | 76.7%        | 31           | 102          | 76.7%    |       |
|       | FTE       | 709.14      | 927.50 | 56.7%        | 16.86 | 53.93  | 76.2%        | 13.84        | 54.97        | 79.9%    | 58.3% |