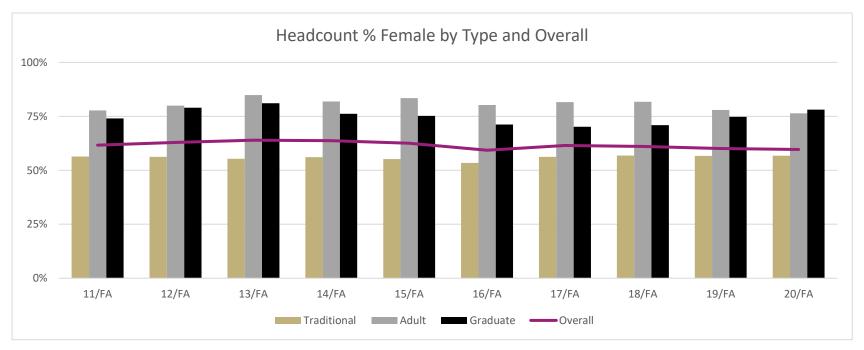

## NWU Enrollment by Sex, 11/FA to 20/FA

Headcount by student type and sex, 11/FA to 20/FA

|             |          | 11/FA | 12/FA | 13/FA | 14/FA | 15/FA | 16/FA | 17/FA | 18/FA | 19/FA | 20/FA |
|-------------|----------|-------|-------|-------|-------|-------|-------|-------|-------|-------|-------|
| Overall     | N        | 2077  | 2072  | 2178  | 2107  | 2057  | 2059  | 2064  | 2095  | 2044  | 1924  |
|             | % Male   | 38.3% | 37.1% | 36.0% | 36.3% | 37.4% | 40.7% | 38.5% | 38.9% | 39.9% | 40.3% |
|             | % Female | 61.7% | 62.9% | 64.0% | 63.7% | 62.6% | 59.3% | 61.5% | 61.1% | 60.1% | 59.7% |
| Traditional | N        | 1514  | 1476  | 1513  | 1425  | 1450  | 1527  | 1507  | 1632  | 1683  | 1650  |
|             | % Male   | 43.6% | 43.8% | 44.7% | 43.9% | 44.8% | 46.6% | 43.7% | 43.1% | 43.3% | 43.3% |
|             | % Female | 56.4% | 56.2% | 55.3% | 56.1% | 55.2% | 53.4% | 56.3% | 56.9% | 56.7% | 56.7% |
| Adult       | N        | 274   | 339   | 443   | 430   | 369   | 289   | 272   | 219   | 159   | 123   |
|             | % Male   | 22.3% | 20.1% | 15.1% | 18.1% | 16.5% | 19.7% | 18.4% | 18.3% | 22.0% | 23.6% |
|             | % Female | 77.7% | 79.9% | 84.9% | 81.9% | 83.5% | 80.3% | 81.6% | 81.7% | 78.0% | 76.4% |
| Graduate    | N        | 289   | 257   | 222   | 252   | 238   | 243   | 285   | 244   | 202   | 151   |
|             | % Male   | 26.0% | 21.0% | 18.9% | 23.8% | 24.8% | 28.8% | 29.8% | 29.1% | 25.2% | 21.9% |
|             | % Female | 74.0% | 79.0% | 81.1% | 76.2% | 75.2% | 71.2% | 70.2% | 70.9% | 74.8% | 78.1% |