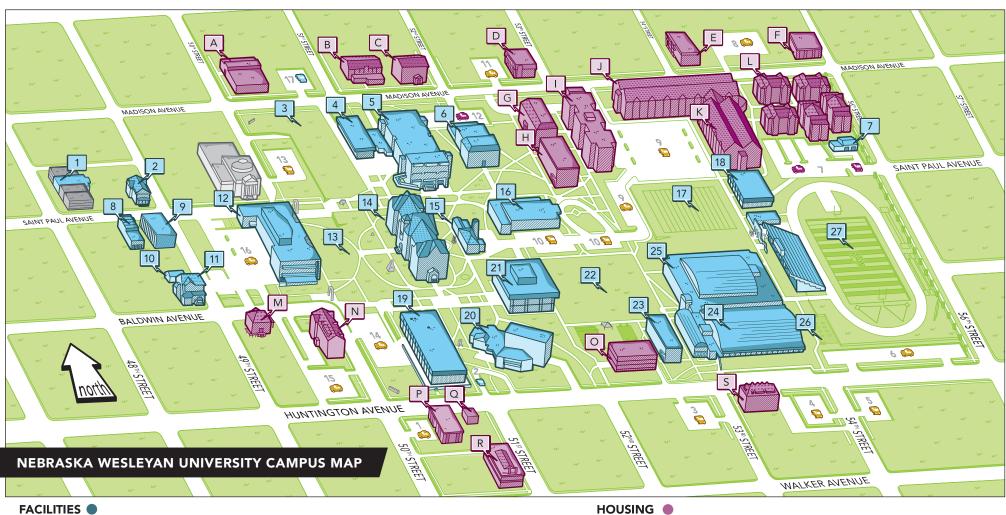

- The Studio Theatre
- 2 Art Studios
- Green space 3
- Olin Lecture Halls (Olin A and B) and Planetarium
- Smith-Curtis (Undergraduate Admissions, Callen Conference Center) - SC
- Lucas Hall LUC
- **Grounds Shop**
- Electrical/Plumber/Painter Shop
- Counseling Center/University Communications
- 10 Theatre Guest House
- 11 Theatre Rehearsal House
- 12 Acklie Hall of Science ACK
- 13 Abel Commons
- 14 Old Main OM

- 15 Maintenance/Security Office
- 16 Story Student Center SSC
- 17 Chaffee Practice Field
- 18 Athletic Practice Facility
- 19 Rogers Center for Fine Arts RFA (Elder Gallery and O'Donnell Auditorium)
- 20 Elder Theatre Center ETH (McDonald Theatre and Miller Theatre)
- 21 Cochrane-Woods Library CWL
- 22 Taylor Commons
- 23 Burt Hall North (Student Health Services) Burt Hall South (Graduate, Adult and Transfer Admissions) - BH
- 24 Knight Field House
- 25 Weary Center for Health and Fitness WC (Snyder Arena)
- 26 Bostwick Park
- 27 Abel Stadium, Greeno Track and Weary Field

- A Theta Chi Fraternity Willard Sorority
- Zeta Psi Fraternity
- Student Apartments
- **Student Apartments**
- **Student Apartments**
- Johnson Hall
- Pioneer Hall
- Centennial Hall
- White Hall Suites
- Heim Hall Suites

- Townhouse Village (Including Finley House, Heuermann House, Holder House, Huge House and Unvert House)
- M Campus House
- Alpha Gamma Delta Sorority
- Plainsman Hall
- Student Apartments
- Student Apartments
- Delta Zeta Sorority
- Phi Kappa Tau Fraternity