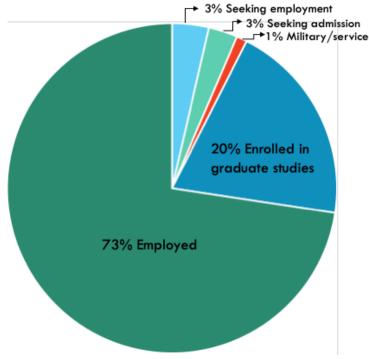

93%

of graduates reported that they were employed or enrolled in graduate or professional studies.