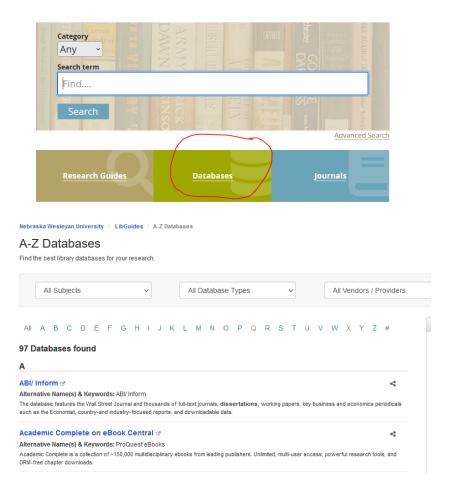

To search a specific database, click the "Databases" button and choose one from the list.

**To access databases, e-books or streaming video,** log in with your NWU Office 365 username and password.

**To check out print books or DVDs**, visit the circulation desk on the first floor of the library and show a photo ID.