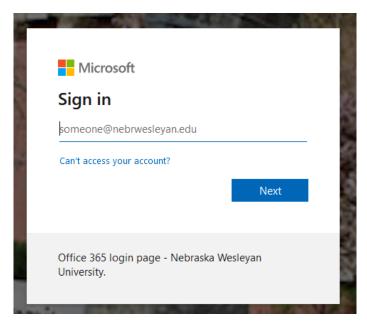

To search a specific database, click the "Databases" button and choose one from the list.

**To access databases, e-books or streaming video,** log in with your NWU Office 365 username and password.

**To check out print books or DVDs**, visit the circulation desk on the first floor of the library and show a photo ID.