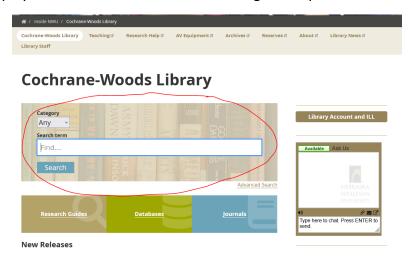

## **NWU Library Services for Wesleyan Honors Academy**

Go to the library website: <a href="library.nebrwesleyan.edu">library.nebrwesleyan.edu</a>

**To search the library catalog** for books, e-books, video, e-video and articles from databases including One Academic and JSTOR, type your search terms in the box. No login is required to search or to browse results.